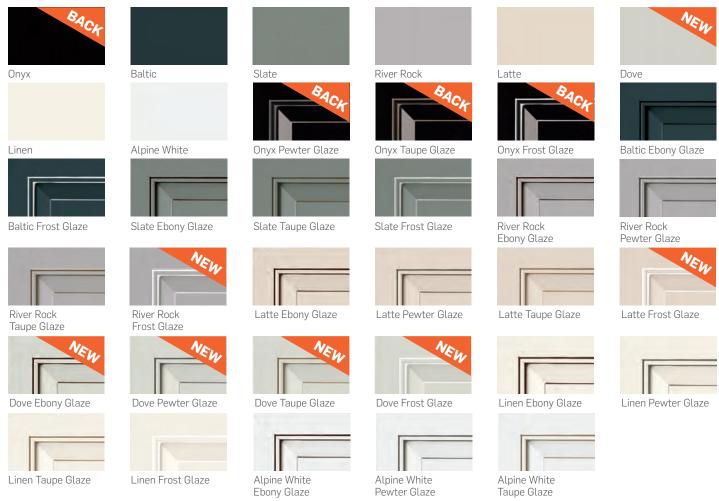

### ENAMEL PAINT\* AND GLAZE\* FINISHES:

Greystone

Taupe Glaze

Onyx

Linen

Baltic Frost Glaze

River Rock Taupe Glaze

Dove Ebony Glaze

Linen Taupe Glaze

Slate Ebony Glaze

River Rock Frost Glaze

Dove Pewter Glaze

Linen Frost Glaze

\*All glazes and enamel paints are premium finishes. Additional charges apply.

Visit echeloncabinetry.com/paint-disclosure for more information on our painted finishes.

Onyx Pewter Glaze

Slate Taupe Glaze

Dove Taupe Glaze

Alpine White Ebony Glaze

Slate Frost Glaze

Alpine White Pewter Glaze

Onyx Frost Glaze

River Rock Ebony Glaze

Latte Taupe Glaze

Alpine White Taupe Glaze

Dove

Baltic Ebony Glaze

River Rock Pewter Glaze

Latte Frost Glaze