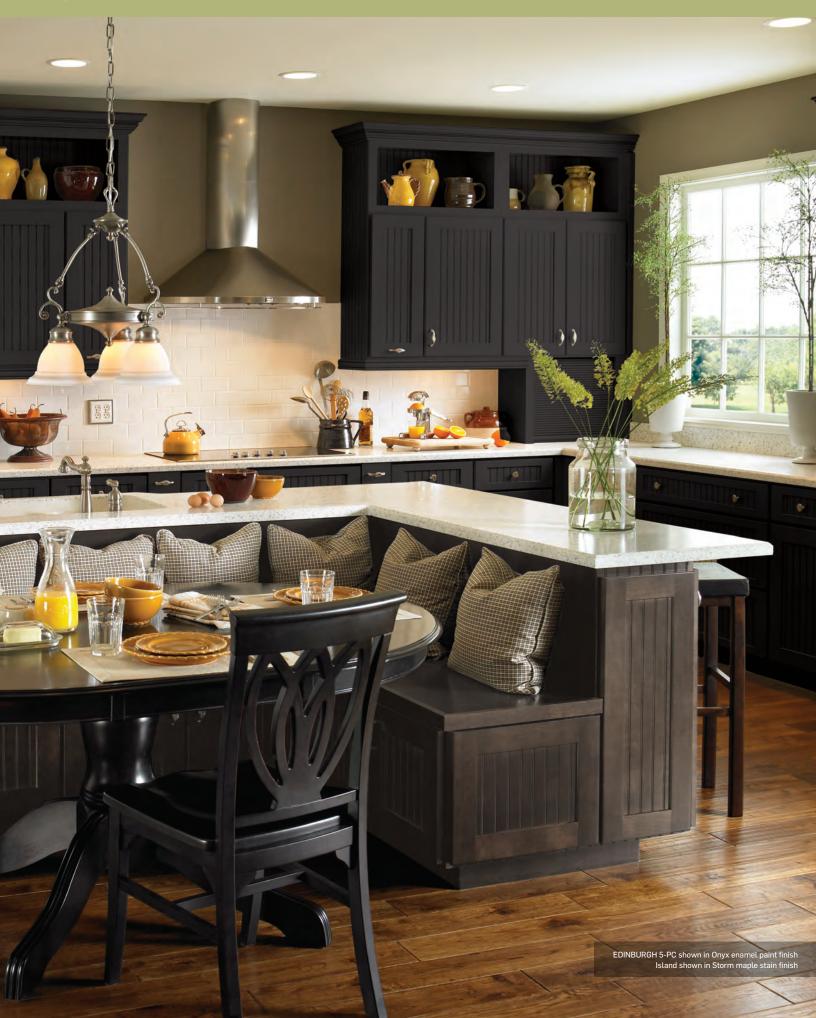

rresponding glaze finishes.

### ENAMEL PAINT\* AND GLAZE\* FINISHES:

Greystone

Taupe Glaze



Onyx



Linen



Baltic Frost Glaze



River Rock Taupe Glaze



Dove Ebony Glaze



Linen Taupe Glaze





Slate Ebony Glaze



River Rock Frost Glaze



Dove Pewter Glaze



Linen Frost Glaze

\*All glazes and enamel paints are premium finishes. Additional charges apply.

Visit echeloncabinetry.com/paint-disclosure for more information on our painted finishes.



Onyx Pewter Glaze



Slate Taupe Glaze





Dove Taupe Glaze



Alpine White Ebony Glaze





Slate Frost Glaze











Alpine White Pewter Glaze





Onyx Frost Glaze



River Rock Ebony Glaze



Latte Taupe Glaze





Alpine White Taupe Glaze





Dove



Baltic Ebony Glaze



River Rock Pewter Glaze



Latte Frost Glaze









## **Summit Collection**

**Experience inspiration every day** with Echelon Cabinetry's Summit Collection, which combines elegant and timeless styles with premium finishes to create the home of your dreams.

#### **CONSTRUCTION SERIES**

Premier<sup>™</sup>, AllWood<sup>™</sup>, and Pinnacle<sup>™</sup>

#### **AVAILABLE SPECIES**

- **C** Cherry Doors (solid center panels)
- M Maple Doors (solid center panels)
- P Painted Doors (MDF center panels)



# Summit Collection





ARDMORE™ Full Overlay

CMP

BEDFORD™ Full Overlay

MP



CARLISLE™ † Full Overlay



EDINBURGH<sup>™</sup> 5-PC M P Full Overlay



EDINBURGH<sup>™</sup> SLAB M P Full Overlay



LANGDON™ 5-PC Full Overlay



MP

LISBURN™ Full Overlay



LANGDON™ SLAB Full Overlay



SOUTHAMPTON<sup>™</sup> M P Full Overlay



LANGD