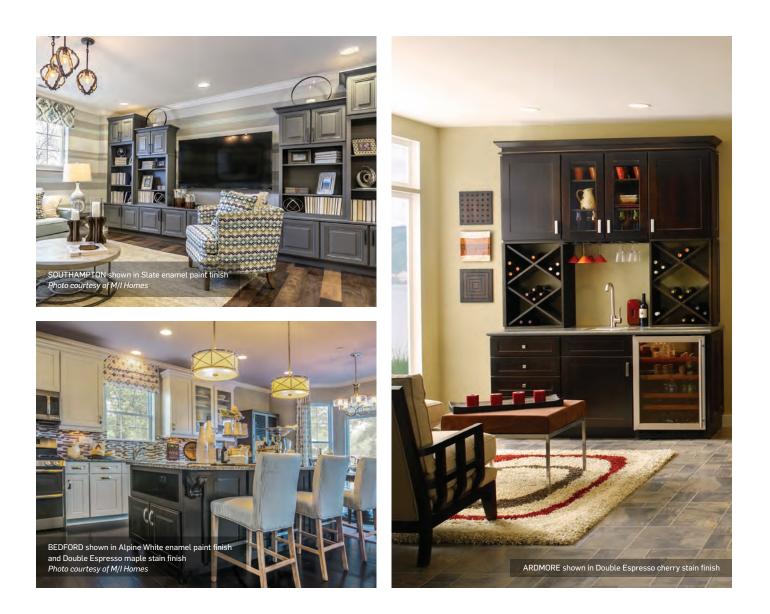

## **Summit Collection**

**Experience inspiration every day** with Echelon Cabinetry's Summit Collection, which combines elegant and timeless styles with premium finishes to create the home of your dreams.

# Summit Collection

ARDMORE™ Full Overlay

CMP

BEDFORD™ Full Overlay

MP

CARLISLE™ † Full Overlay

EDINBURGH<sup>™</sup> 5-PC M P Full Overlay

EDINBURGH<sup>™</sup> SLAB M P Full Overlay