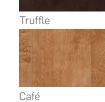

### B STAIN FINISHES:

t Hargrove is available in Café, Espresso, Mocha, and Toffee only.

### O STAIN FINISHES:

```
Honey
```

Alpine White