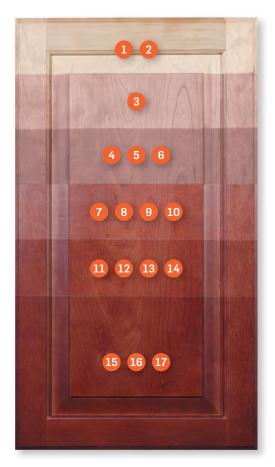

### 17-Step Furniture Quality Finish

5 6

8 9 10

12 13 14

16 17

15

Consistent quality, long-lasting color, and distinctive wood grain characteristics are your assurance of lasting beauty with Echelon's exclusive 17-step finishing process.

All surfaces are machine- and hand-sanded. Then the dust particles are mechanically removed.

Pre-stains are applied evenly to provide base color uniformity.

Specially formulated stain is hand-sprayed. The stained products undergo a slow drying process. Then a chemical-resistant sealer is applied.

Sealed products are baked to ensure a complete cure throughout. The sealed surfaces are hand-sanded with ultra fine sandpaper. Products are then quality inspected for cleanliness and smoothness. Catalyzed varnish is applied.

Product backs are sprayed with a conversion finish. Then they are sanded with fine grit sandpaper. All dust particles are mechanically removed. Product backs are then sprayed with a conversion varnish.

Product fronts are sprayed with a conversion finish. Then they are sanded with fine grit sandpaper. Product fronts are then sprayed with a conversion varnish.

| CONSTRUCTION SERIES      |                                                                                                                  |                       |                                                                                                                                                                                                                                                                                                                                                                                                                                                                                                                                                                                                                                                                                                                                                                                                                                                                                                                                                                                                                                                                                                                                                                                                                                                                                                                                                                                                                                                                                                                                                                                                                                                                                                                                                                                                                                                                                                                                                                                                                                                                                                                                     |                       |
|--------------------------|------------------------------------------------------------------------------------------------------------------|-----------------------|-------------------------------------------------------------------------------------------------------------------------------------------------------------------------------------------------------------------------------------------------------------------------------------------------------------------------------------------------------------------------------------------------------------------------------------------------------------------------------------------------------------------------------------------------------------------------------------------------------------------------------------------------------------------------------------------------------------------------------------------------------------------------------------------------------------------------------------------------------------------------------------------------------------------------------------------------------------------------------------------------------------------------------------------------------------------------------------------------------------------------------------------------------------------------------------------------------------------------------------------------------------------------------------------------------------------------------------------------------------------------------------------------------------------------------------------------------------------------------------------------------------------------------------------------------------------------------------------------------------------------------------------------------------------------------------------------------------------------------------------------------------------------------------------------------------------------------------------------------------------------------------------------------------------------------------------------------------------------------------------------------------------------------------------------------------------------------------------------------------------------------------|-----------------------|
|                          | FEATURE                                                                                                          | PREMIER               | ALLWOOD                                                                                                                                                                                                                                                                                                                                                                                                                                                                                                                                                                                                                                                                                                                                                                                                                                                                                                                                                                                                                                                                                                                                                                                                                                                                                                                                                                                                                                                                                                                                                                                                                                                                                                                                                                                                                                                                                                                                                                                                                                                                                                                             | PINNACLE              |
| DRAWERS<br>AND GUIDES    | Nominal 1/2" thick Dovetail Hardwood Drawers (21" deep) with Side-Mounted Drawer Guides                          |                       |                                                                                                                                                                                                                                                                                                                                                                                                                                                                                                                                                                                                                                                                                                                                                                                                                                                                                                                                                                                                                                                                                                                                                                                                                                                                                                                                                                                                                                                                                                                                                                                                                                                                                                                                                                                                                                                                                                                                                                                                                                                                                                                                     |                       |
|                          | Nominal 5/8" thick Dovetail Hardwood Drawers (21" deep) with Under-Mount Epoxy Guides                            | +                     | +                                                                                                                                                                                                                                                                                                                                                                                                                                                                                                                                                                                                                                                                                                                                                                                                                                                                                                                                                                                                                                                                                                                                                                                                                                                                                                                                                                                                                                                                                                                                                                                                                                                                                                                                                                                                                                                                                                                                                                                                                                                                                                                                   |                       |
|                          | Nominal 5/8" thick Dovetail Hardwood Drawers (21" deep) with Full-Access Soft-Close<br>Hidden Guides             | +                     | +                                                                                                                                                                                                                                                                                                                                                                                                                                                                                                                                                                                                                                                                                                                                                                                                                                                                                                                                                                                                                                                                                                                                                                                                                                                                                                                                                                                                                                                                                                                                                                                                                                                                                                                                                                                                                                                                                                                                                                                                                                                                                                                                   | <b>√</b>              |
| HINGES                   | 6-way Adjustable Hidden Hinges                                                                                   | <b>V</b>              | <b>V</b>                                                                                                                                                                                                                                                                                                                                                                                                                                                                                                                                                                                                                                                                                                                                                                                                                                                                                                                                                                                                                                                                                                                                                                                                                                                                                                                                                                                                                                                                                                                                                                                                                                                                                                                                                                                                                                                                                                                                                                                                                                                                                                                            |                       |
|                          | 6-way Gentle-Touch Soft-Close Hidden Hinges                                                                      | +                     | +                                                                                                                                                                                                                                                                                                                                                                                                                                                                                                                                                                                                                                                                                                                                                                                                                                                                                                                                                                                                                                                                                                                                                                                                                                                                                                                                                                                                                                                                                                                                                                                                                                                                                                                                                                                                                                                                                                                                                                                                                                                                                                                                   | <ul> <li>✓</li> </ul> |
| SHELVING                 | Nominal 5/8" thick Adjustable Wall and Base Composite Panel Shelving                                             | <ul> <li>✓</li> </ul> |                                                                                                                                                                                                                                                                                                                                                                                                                                                                                                                                                                                                                                                                                                                                                                                                                                                                                                                                                                                                                                                                                                                                                                                                                                                                                                                                                                                                                                                                                                                                                                                                                                                                                                                                                                                                                                                                                                                                                                                                                                                                                                                                     |                       |
|                          | Nominal 5/8" thick Adjustable Wall and Base Hardwood Plywood Shelving                                            |                       | <b>√</b>                                                                                                                                                                                                                                                                                                                                                                                                                                                                                                                                                                                                                                                                                                                                                                                                                                                                                                                                                                                                                                                                                                                                                                                                                                                                                                                                                                                                                                                                                                                                                                                                                                                                                                                                                                                                                                                                                                                                                                                                                                                                                                                            | <b>√</b>              |
| BOX<br>CONSTRUCTION      | 3/4" thick Kiln Dried Solid Hardwood Frames                                                                      | <ul> <li>✓</li> </ul> | <ul> <li>Image: A start of the start of</li></ul> | <b>√</b>              |
|                          | Nominal 1/2" thick composite end panels with matching laminate exterior surfaces                                 |                       |                                                                                                                                                                                                                                                                                                                                                                                                                                                                                                                                                                                                                                                                                                                                                                                                                                                                                                                                                                                                                                                                                                                                                                                                                                                                                                                                                                                                                                                                                                                                                                                                                                                                                                                                                                                                                                                                                                                                                                                                                                                                                                                                     |                       |
|                          | Nominal 1/2" thick plywood end panels with natural birch veneer interior and matching laminate exterior surfaces |                       | <b>√</b>                                                                                                                                                                                                                                                                                                                                                                                                                                                                                                                                                                                                                                                                                                                                                                                                                                                                                                                                                                                                                                                                                                                                                                                                                                                                                                                                                                                                                                                                                                                                                                                                                                                                                                                                                                                                                                                                                                                                                                                                                                                                                                                            | <b>√</b>              |
|                          | Oak, maple, or cherry veneer exterior end panel surfaces                                                         | +                     | +                                                                                                                                                                                                                                                                                                                                                                                                                                                                                                                                                                                                                                                                                                                                                                                                                                                                                                                                                                                                                                                                                                                                                                                                                                                                                                                                                                                                                                                                                                                                                                                                                                                                                                                                                                                                                                                                                                                                                                                                                                                                                                                                   | +                     |
| CUSTOMIZATION<br>OPTIONS | Glass Door Inserts                                                                                               | +                     | +                                                                                                                                                                                                                                                                                                                                                                                                                                                                                                                                                                                                                                                                                                                                                                                                                                                                                                                                                                                                                                                                                                                                                                                                                                                                                                                                                                                                                                                                                                                                                                                                                                                                                                                                                                                                                                                                                                                                                                                                                                                                                                                                   | +                     |
|                          | Paint Finishes                                                                                                   | +                     | +                                                                                                                                                                                                                                                                                                                                                                                                                                                                                                                                                                                                                                                                                                                                                                                                                                                                                                                                                                                                                                                                                                                                                                                                                                                                                                                                                                                                                                                                                                                                                                                                                                                                                                                                                                                                                                                                                                                                                                                                                                                                                                                                   | +                     |
|                          | Glaze Finishes                                                                                                   | +                     | +                                                                                                                                                                                                                                                                                                                                                                                                                                                                                                                                                                                                                                                                                                                                                                                                                                                                                                                                                                                                                                                                                                                                                                                                                                                                                                                                                                                                                                                                                                                                                                                                                                                                                                                                                                                                                                                                                                                                                                                                                                                                                                                                   | +                     |
|                          | Flush Finished End Panels                                                                                        |                       |                                                                                                                                                                                                                                                                                                                                                                                                                                                                                                                                                                                                                                                                                                                                                                                                                                                                                                                                                                                                                                                                                                                                                                                                                                                                                                                                                                                                                                                                                                                                                                                                                                                                                                                                                                                                                                                                                                                                                                                                                                                                                                                                     | +                     |