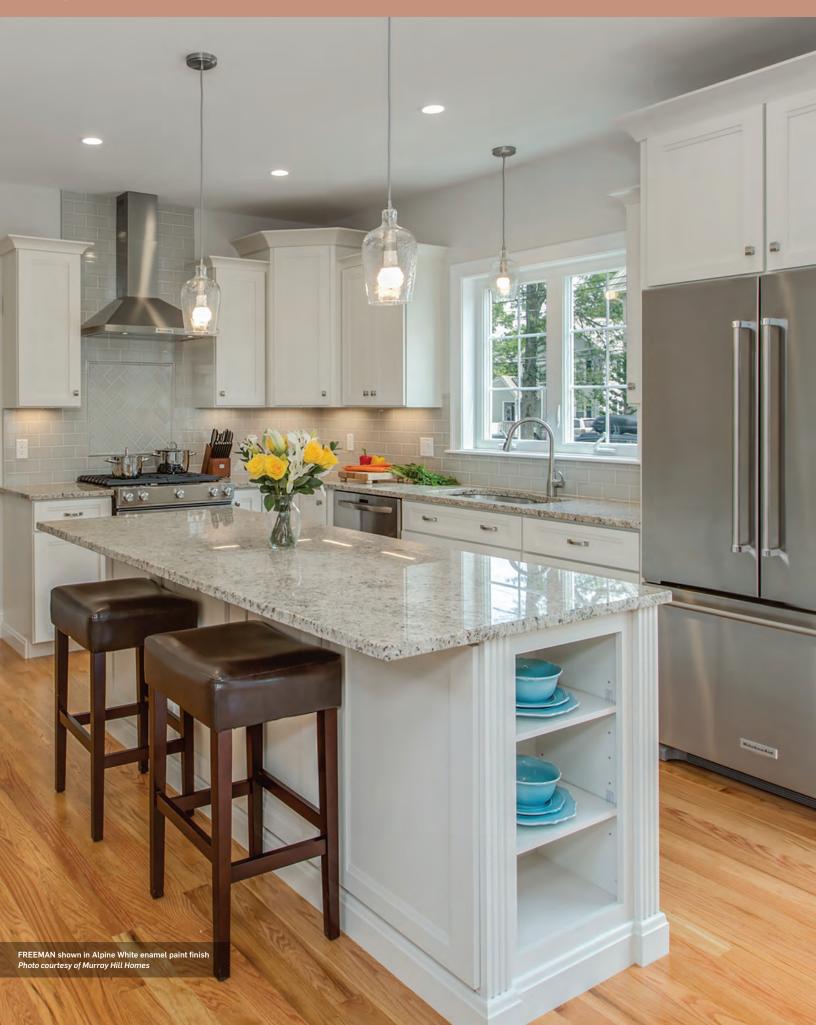

# **Prestige Collection**

CHESWICK™ Standard Reveal

FREEMAN™ Full Overlay

MP

JACKSON<sup>™</sup> † Standard Reveal

NORWICH™ 5-PC † † M P Standard Reveal

NORWICH<sup>™</sup> SLAB <sup>+</sup> <sup>+</sup> <sup>M</sup> P Standard Reveal

Edinburgh 5-PC shown in Linen enamel paint with Pewter Glaze finish