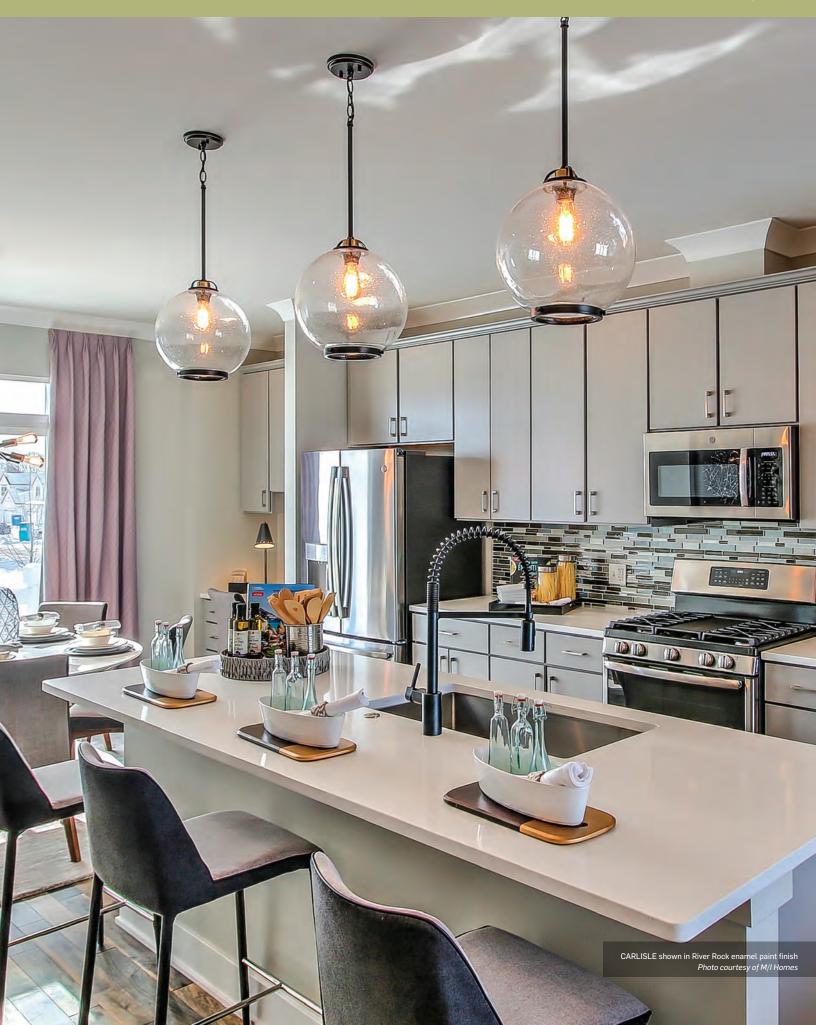

xperience inspiration every day** with Echelon Cabinetry's Summit Collection, which combines elegant and timeless styles with premium finishes to create the home of your dreams.

#### **CONSTRUCTION SERIES**

Premier<sup>™</sup>, AllWood<sup>™</sup>, and Pinnacle<sup>™</sup>

#### **AVAILABLE SPECIES**

- **C** Cherry Doors (solid center panels)
- M Maple Doors (solid center panels)
- P Painted Doors (MDF center panels)



# Summit Collection





ARDMORE™ Full Overlay

CMP

BEDFORD™ Full Overlay

MP



CARLISLE™ † Full Overlay



EDINBURGH<sup>™</sup> 5-PC M P Full Overlay



EDINBURGH<sup>™</sup> SLAB M P Full Overlay



LANGDON™ 5-PC Full Overlay



MP

LISBURN™ Full Overlay



LANGDON™ SLAB Full Overlay



SOUTHAMPTON<sup>™</sup> M P Full Overlay



LANGDON™ ARCH Full Overlay

С



С



#### STAIN AND GLAZE\* FINISHES: M)





Storm Ebony Glaze

173



Mocha Ebony Glaze

Λ7

Toffee

Espresso



Greystone

Frost Glaze

Café Ebony Glaze



Autumn Brown



Greystone



Toffee Ebony Glaze

Crystal

Taupe Glaze





Crystal



Toffee Taupe Glaze

+ Carlisle is not available in glaze finishes, Crystal maple stain finish, or Greystone maple stain finish.

Storm

Nutmeg Ebony Glaze

Greystone Ebony Glaze



Greystone

Pewter Glaze

### ENAMEL PAINT\* AND GLAZE\* FINISHES:

Greystone

Taupe Glaze



\*All glazes and enamel paints are premium finishes. Additional charges apply. Visit echeloncabinetry.com/paint-disclosure for more information on our painted finishes.









### C STAIN AND GLAZE\* FINISHES:













Nutmeg Ebony Glaze

Espresso

Autumn Brown

Storm

Mocha