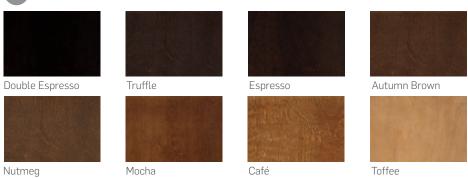

### B STAIN FINISHES:

t Hargrove is available in Café, Espresso, Mocha, and Toffee only.

#### STAIN AND GLAZE\* FINISHES: M)

Storm Ebony Glaze

173

Mocha Ebony Glaze

Λ7

Toffee

Espresso

Greystone

### C STAIN AND GLAZE\* FINISHES:

Nutmeg Ebony Glaze

Espresso

Autumn Brown

Storm

Mocha

Nutmeg

Crystal Ebony Glaze